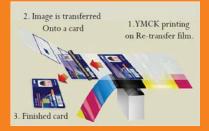

installed)

#### Ink Ribbon

- YMCK(1,000 prints), YMCKK(750 prints),
- YMCKUV(750 prints), YMCKPO(750 prints)

Microsoft Windows 2000 Professional, XP, Vista,
Windows Server 2003 R2 SP2, Server 2008

Max. 3A (100 to 12V), Max. 1.5A (220 to 240V)

#### **Options**

- Magnetic stripe Encoding (HiCo/LoCo)
- Contact chip Encoding (Case & Reader/Write)
- Contactless Encoding
- **Bend Remedy Unit**
- Lamination unit (WISE-CL600)

#### Certifications

CE, FCC, KC

# id iDP

- IDP Americas, Inc.
- 200 Circuit Drive, North Kingstown, RI 02852
- TEL 1-401-400-7111 FAX 1-401-667-7445
- E-mail sales.na@idp-corp.com



Wise Choice for the Highest Quality, WISE-CXD80 Series

#### **Print with Security**





**UV** Printing

Media Cassettes







Security Erase

## Reverse-transfer printing process



#### Consumables



Ink Ribbon & Retransfer Film