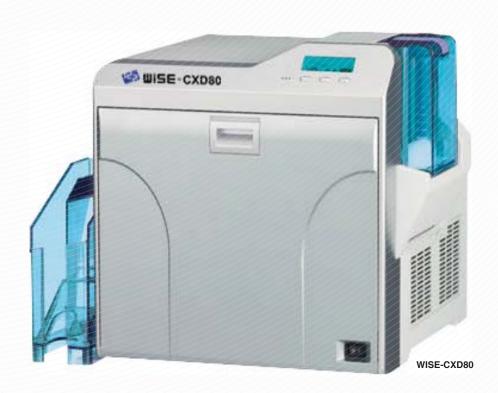

# WISE-CXD80

### **Features**

- Detachable, and anytime-refillable hopper
- Intuitive, and flexible function LCD panel
- Removable and water-washable cleaning roller
- Security locks on hopper & front door
- Kensington lock
- Inline encoding and lamination with optional unit
- Environmentally-friendly compactness of design