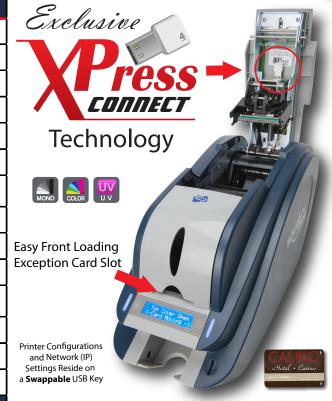

# **Printer Specifications**

| Printer              |                                                                                           |  |
|----------------------|-------------------------------------------------------------------------------------------|--|
| Print Area:          | Edge-to-Edge/ Ribbon Saver                                                                |  |
| Resolution:          | 300dpi                                                                                    |  |
| Monochrome:          | 5 Sec./ Card (Up to 720 Cards/ Hour)                                                      |  |
| YMCKO:               | 22 Sec./ Card                                                                             |  |
| Input Hopper:        | 100 Cards                                                                                 |  |
| Output Hopper:       | 40 Cards                                                                                  |  |
| Card Feeding:        | Automatic Front Load/ Unload with Single By-<br>Pass Slot                                 |  |
| Memory:              | 64MB RAM                                                                                  |  |
| Display:             | 2 Line LCD                                                                                |  |
| Control Panel:       | 2 LED Buttons                                                                             |  |
| Supported Platforms: | Microsoft Windows 2000/ 2003/ XP/ Vista/ 7/ 8,<br>Mac OS, Linux, AS/400, Open Card Format |  |
| Communication:       | Ethernet/ USB                                                                             |  |
| Power Supply:        | AC110.220V, 50~60Hz                                                                       |  |
| Power Consumption:   | (MAX) 48W                                                                                 |  |

#### Printer Options

| Magnetic:          | ISO 7811 (Track I, II, III Read/Write),<br>HiCo/LoCo,JIS II |
|--------------------|-------------------------------------------------------------|
| Contact:           | ISO 7816 (ID-1)                                             |
| Contactless:       | MIFARE, ISO 14443 (Type A/B), ISO 15693,<br>DESFIRE, iCLASS |
| Printer Additions: | Flipper, Laminator                                          |