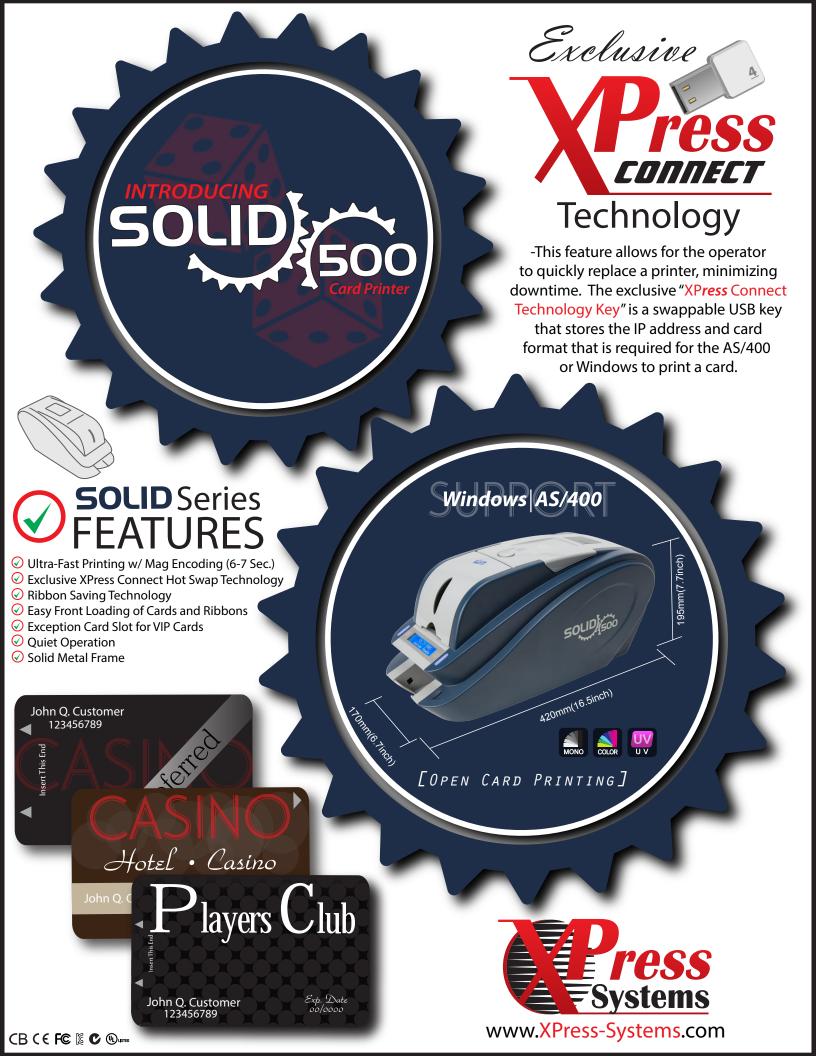

# **Printer Specifications**

| Printer              |                                                                                           |  |
|----------------------|-------------------------------------------------------------------------------------------|--|
| Print Area:          | Edge-to-Edge/ Ribbon Saver                                                                |  |
| Resolution:          | 300dpi                                                                                    |  |
| Monochrome:          | 5 Sec./ Card (Up to 720 Cards/ Hour)                                                      |  |
| YMCKO:               | 22 Sec./ Card                                                                             |  |
| Input Hopper:        | 100 Cards                                                                                 |  |
| Output Hopper:       | 40 Cards                                                                                  |  |
| Card Feeding:        | Automatic Front Load/ Unload with Single By-<br>Pass Slot                                 |  |
| Memory:              | 64MB RAM                                                                                  |  |
| Display:             | 2 Line LCD                                                                                |  |
| Control Panel:       | 2 LED Buttons                                                                             |  |
| Supported Platforms: | Microsoft Windows 2000/ 2003/ XP/ Vista/ 7/ 8,<br>Mac OS, Linux, AS/400, Open Card Format |  |
| Communication:       | Ethernet/ USB                                                                             |  |
| Power Supply:        | AC110.220V, 50~60Hz                                                                       |  |
| Power Consumption:   | (MAX) 48W                                                                                 |  |

#### Printer Options

| Magnetic:          | ISO 7811 (Track I, II, III Read/Write),<br>HiCo/LoCo,JIS II |
|--------------------|-------------------------------------------------------------|
| Contact:           | ISO 7816 (ID-1)                                             |
| Contactless:       | MIFARE, ISO 14443 (Type A/B), ISO 15693,<br>DESFIRE, iCLASS |
| Printer Additions: | Flipper, Laminator                                          |

## Dimensions

| (W x L x H) Inch: | 6.7 x 16.5 x 7.7 |
|-------------------|------------------|
| Weight (lbs)      | 10 lbs           |